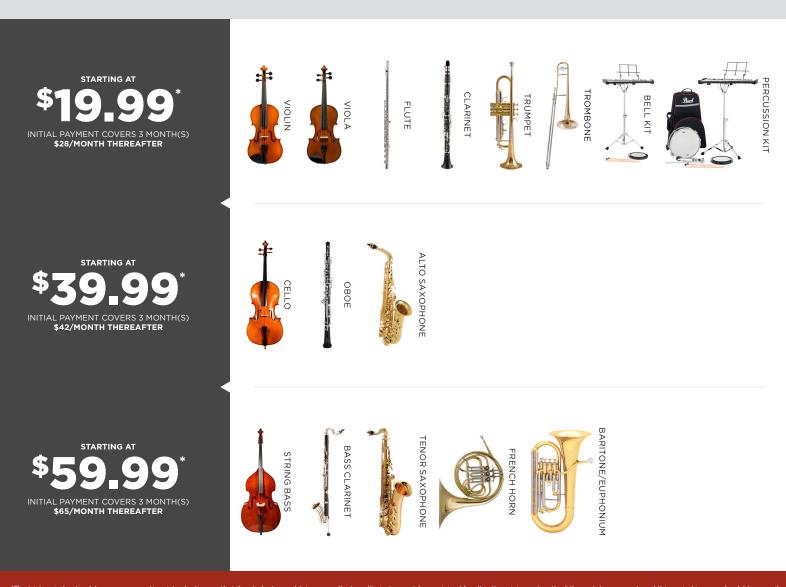

| BACK TO SCHOOL                | BACK TO SCHOOL                 |
|-------------------------------|--------------------------------|
| STARTING AT                   | STARTING AT                    |
| <b>\$19.99</b>                | \$180                          |
| 3 MONTH<br>INTRODUCTORY OFFER | 10 MONTH<br>INTRODUCTORY OFFER |